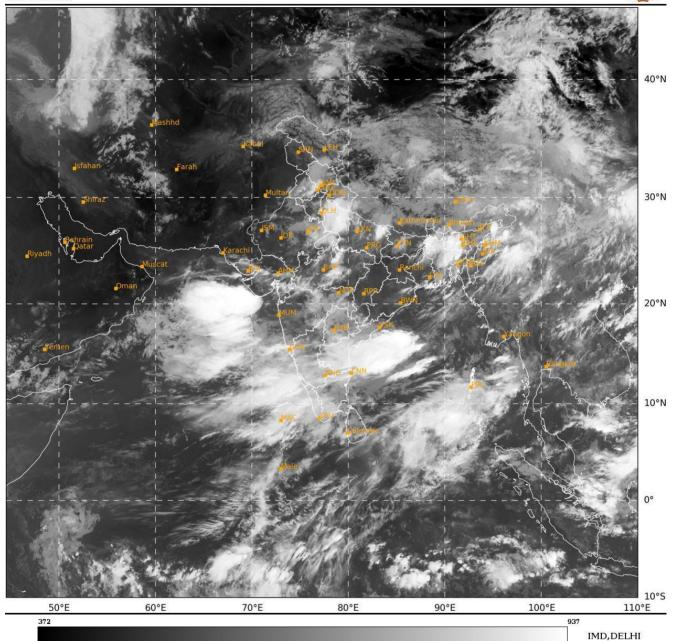

## **BAY OF BENGAL:**

YESTERDAY'S CYCLONIC CIRCULATION OVER NORTHWEST ADJOINING WESTCENTRAL BAY OF BENGAL UPTO 5.8 KM ABOVE MEAN SEA LEVEL TILTING SOUTHWESTWARDS WITH HEIGHT PERSISTS AT 0300 UTC OF TODAY, THE  $27^{\text{TH}}$  JUNE, 2024.

SCATTERED LOW AND MEDIUM CLOUDS WITH EMBEDDED INTENSE TO VERY INTENSE CONVECTION LAY OVER CENTRAL & SOUTH BAY OF BENGAL AND ANDAMAN SEA (MINIMUM CLOUD TOP TEMPERATURE MINUS 80-93 DEGREE CELCIUS). SCATTERED LOW AND MEDIUM CLOUDS WITH EMBEDDED ISOLATED WEAK TO MODERATE CONVECTION LAY OVER NORTH BAY OF BENGAL.

## **ARABIAN SEA:**

SCATTERED LOW AND MEDIUM CLOUDS WITH EMBEDDED INTENSE TO VERY INTENSE CONVECTION LAY OVER EAST ARABIAN SEA, LAKSHADWEEP ISLANDS AREA & MALDIVES AREA (MINIMUM CLOUD TOP TEMPERATURE MINUS 75-93 DEGREE CELCIUS). SCATTERED LOW AND MEDIUM CLOUDS WITH EMBEDDED MODERATE TO INTENSE CONVECTION LAY OVER GULF OF KUTCHH, COMORIN AREA AND WEAK TO MODERATE CONVECTION LAY OVER WEST ARABIAN SEA & GULF OF CAMBAY.